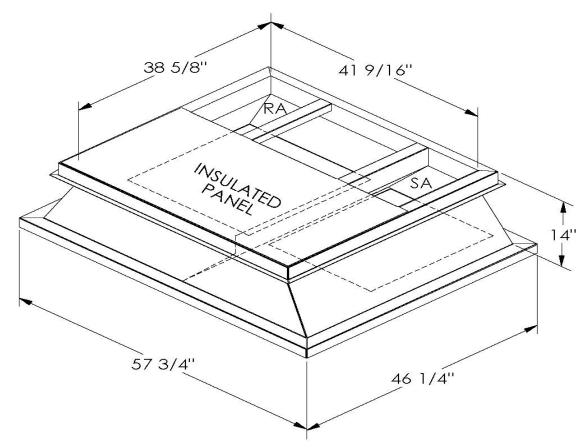

## CAMBRIDGEPORT STRONGLY RECOMMENDS CONFIRMING THE DIMENSIONS ON THIS SUBMITTAL

CURB ADAPTERS ARE BASED ON UNIT MANUFACTURERS STANDARD CURB DIMENSIONS.
CAMBRIDGEPORT CANNOT BE RESPONSIBLE FOR ANY DEVIATIONS FROM FACTORY DIMENSIONS OR INCORRECT MODEL NUMBERS.