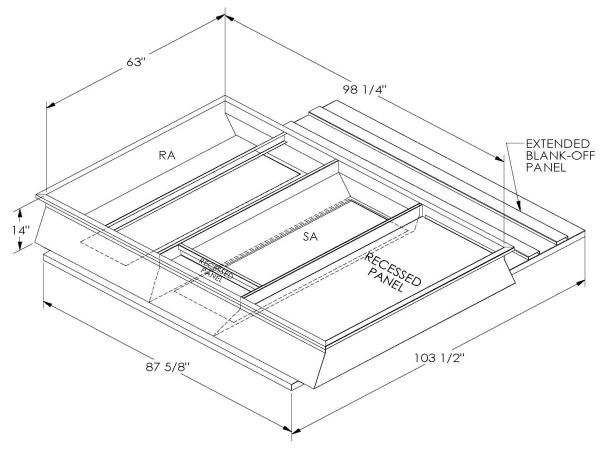

## CAMBRIDGEPORT STRONGLY RECOMMENDS CONFIRMING THE DIMENSIONS ON THIS SUBMITTAL

CURB ADAPTERS ARE BASED ON UNIT MANUFACTURERS STANDARD CURB DIMENSIONS.
CAMBRIDGEPORT CANNOT BE RESPONSIBLE FOR ANY DEVIATIONS FROM FACTORY DIMENSIONS OR INCORRECT MODEL NUMBERS.