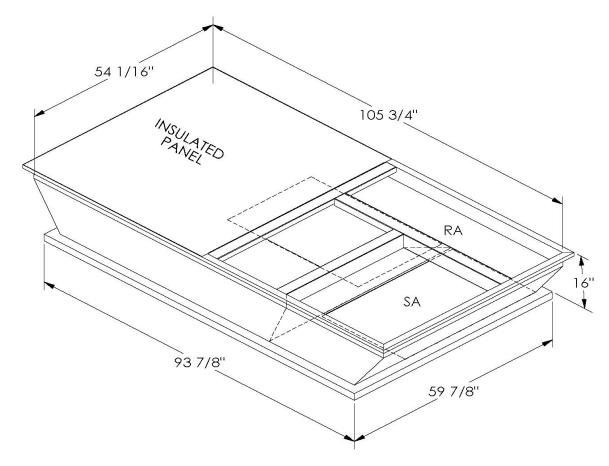

## **FEATURES**

ONE PIECE WELDED CONSTRUCTION

FACTORY INSTALLED SUPPLY TRANSITIONS

FULLY INSULATED

DESIGNED FOR EVEN WEIGHT DISTRIBUTION

FABRICATED OF HEAVY GAUGE G90 GALVANIZED STEEL

ALL WELDS SPRAYED WITH GALVANIZING COMPOUND

GASKET PROVIDED FOR UNIT TO ADAPTER SEALING

## CAMBRIDGEPORT STRONGLY RECOMMENDS CONFIRMING THE DIMENSIONS ON THIS SUBMITTAL

CURB ADAPTERS ARE BASED ON UNIT MANUFACTURERS STANDARD CURB DIMENSIONS.
CAMBRIDGEPORT CANNOT BE RESPONSIBLE FOR ANY DEVIATIONS FROM FACTORY DIMENSIONS OR INCORRECT MODEL NUMBERS.