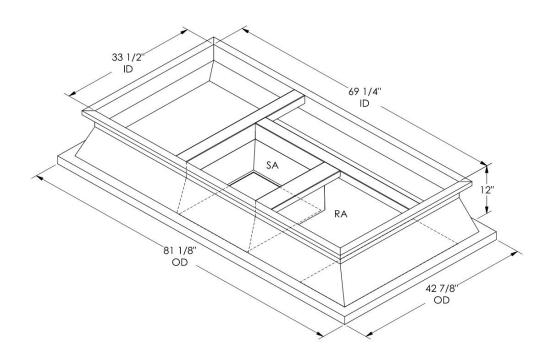

## CAMBRIDGEPORT STRONGLY RECOMMENDS CONFIRMING THE DIMENSIONS ON THIS SUBMITTAL

CURB ADAPTERS ARE BASED ON UNIT MANUFACTURERS STANDARD CURB DIMENSIONS.
CAMBRIDGEPORT CANNOT BE RESPONSIBLE FOR ANY DEVIATIONS FROM FACTORY DIMENSIONS OR INCORRECT MODEL NUMBERS.