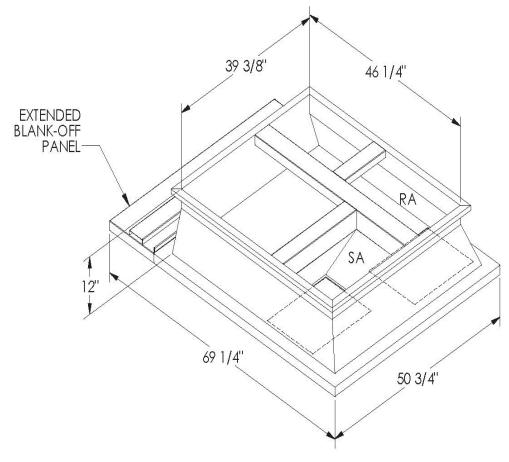

GASKET PROVIDED FOR UNIT TO ADAPTER SEALING

## CAMBRIDGEPORT STRONGLY RECOMMENDS CONFIRMING THE DIMENSIONS ON THIS SUBMITTAL

CURB ADAPTERS ARE BASED ON UNIT MANUFACTURERS STANDARD CURB DIMENSIONS.
CAMBRIDGEPORT CANNOT BE RESPONSIBLE FOR ANY DEVIATIONS FROM FACTORY DIMENSIONS OR INCORRECT MODEL NUMBERS.