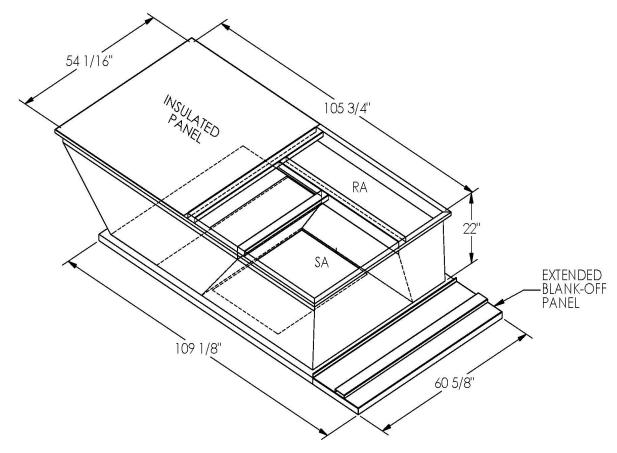

## CAMBRIDGEPORT STRONGLY RECOMMENDS CONFIRMING THE DIMENSIONS ON THIS SUBMITTAL

CURB ADAPTERS ARE BASED ON UNIT MANUFACTURERS STANDARD CURB DIMENSIONS.
CAMBRIDGEPORT CANNOT BE RESPONSIBLE FOR ANY DEVIATIONS FROM FACTORY DIMENSIONS OR INCORRECT MODEL NUMBERS.