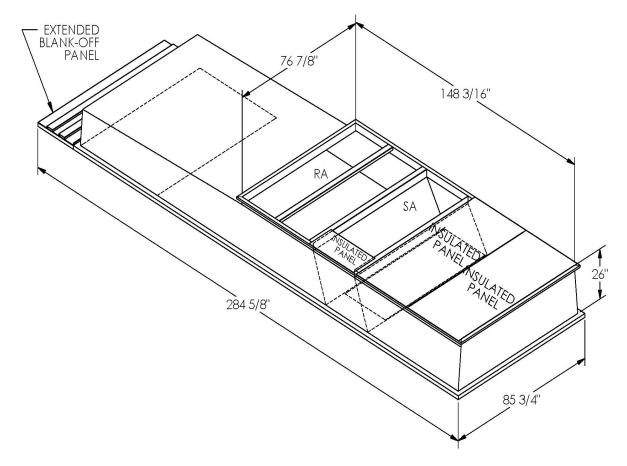

## **FEATURES**

ONE PIECE WELDED CONSTRUCTION

FACTORY INSTALLED SUPPLY TRANSITIONS

FULLY INSULATED

DESIGNED FOR EVEN WEIGHT DISTRIBUTION

FABRICATED OF HEAVY GAUGE G90 GALVANIZED STEEL

ALL WELDS SPRAYED WITH GALVANIZING COMPOUND

GASKET PROVIDED FOR UNIT TO ADAPTER SEALING

## CAMBRIDGEPORT STRONGLY RECOMMENDS CONFIRMING THE DIMENSIONS ON THIS SUBMITTAL

CURB ADAPTERS ARE BASED ON UNIT MANUFACTURERS STANDARD CURB DIMENSIONS.
CAMBRIDGEPORT CANNOT BE RESPONSIBLE FOR ANY DEVIATIONS FROM FACTORY DIMENSIONS OR INCORRECT MODEL NUMBERS.