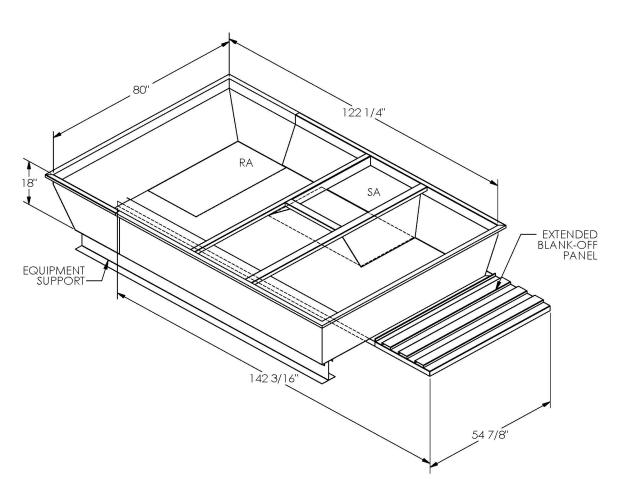

## CAMBRIDGEPORT STRONGLY RECOMMENDS CONFIRMING THE DIMENSIONS ON THIS SUBMITTAL CURB ADAPTERS ARE BASED ON UNIT MANUFACTURERS STANDARD CURB DIMENSIONS. CAMBRIDGEPORT CANNOT BE RESPONSIBLE FOR ANY DEVIATIONS FROM FACTORY DIMENSIONS OR INCORRECT MODEL NUMBERS.