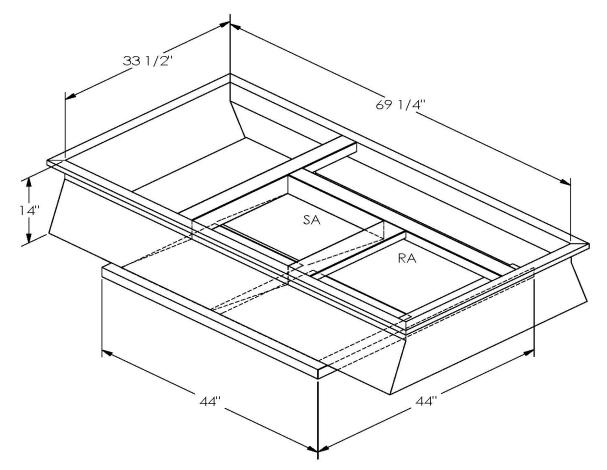

## CAMBRIDGEPORT STRONGLY RECOMMENDS CONFIRMING THE DIMENSIONS ON THIS SUBMITTAL

CURB ADAPTERS ARE BASED ON UNIT MANUFACTURERS STANDARD CURB DIMENSIONS.
CAMBRIDGEPORT CANNOT BE RESPONSIBLE FOR ANY DEVIATIONS FROM FACTORY DIMENSIONS OR INCORRECT MODEL NUMBERS.