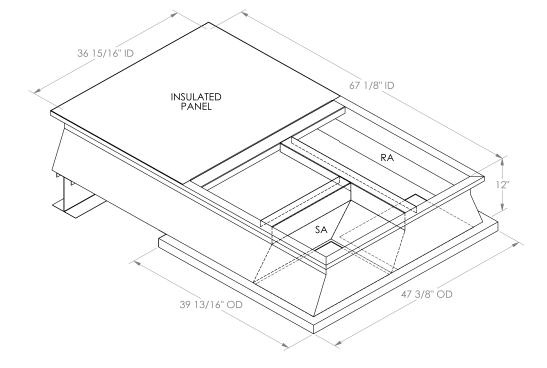

## FEATURES

ONE PIECE WELDED CONSTRUCTION FACTORY INSTALLED SUPPLY TRANSITIONS FULLY INSULATED DESIGNED FOR EVEN WEIGHT DISTRIBUTION FABRICATED OF HEAVY GAUGE G90 GALVANIZED STEEL ALL WELDS SPRAYED WITH GALVANIZING COMPOUND GASKET PROVIDED FOR UNIT TO ADAPTER SEALING

## CAMBRIDGEPORT STRONGLY RECOMMENDS CONFIRMING THE DIMENSIONS ON THIS SUBMITTAL CURB ADAPTERS ARE BASED ON UNIT MANUFACTURERS STANDARD CURB DIMENSIONS. CAMBRIDGEPORT CANNOT BE RESPONSIBLE FOR ANY DEVIATIONS FROM FACTORY DIMENSIONS OR INCORRECT MODEL NUMBERS.