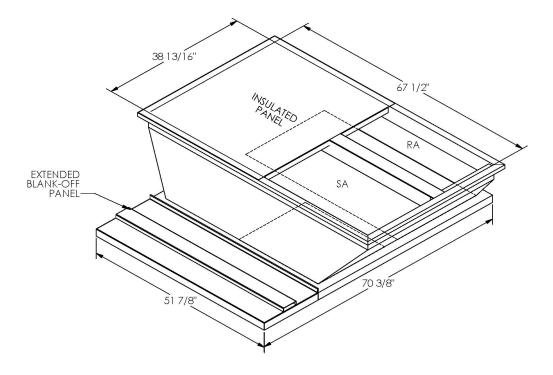

# Part Number 2012944

### FEATURES

ONE PIECE WELDED CONSTRUCTION FACTORY INSTALLED SUPPLY TRANSITIONS FULLY INSULATED DESIGNED FOR EVEN WEIGHT DISTRIBUTION FABRICATED OF HEAVY GAUGE G90 GALVANIZED STEEL ALL WELDS SPRAYED WITH GALVANIZING COMPOUND GASKET PROVIDED FOR UNIT TO ADAPTER SEALING

#### CAMBRIDGEPORT STRONGLY RECOMMENDS CONFIRMING THE DIMENSIONS ON THIS SUBMITTAL CURB ADAPTERS ARE BASED ON UNIT MANUFACTURERS STANDARD CURB DIMENSIONS. CAMBRIDGEPORT CANNOT BE RESPONSIBLE FOR ANY DEVIATIONS FROM FACTORY DIMENSIONS OR INCORRECT MODEL NUMBERS.