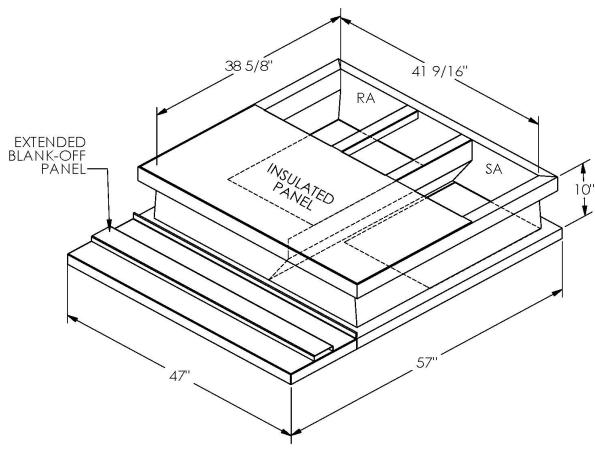

DATE

**FEATURES** 

ONE PIECE WELDED CONSTRUCTION

FACTORY INSTALLED SUPPLY TRANSITIONS

FULLY INSULATED

DESIGNED FOR EVEN WEIGHT DISTRIBUTION

FABRICATED OF HEAVY GAUGE G90 GALVANIZED STEEL

ALL WELDS SPRAYED WITH GALVANIZING COMPOUND

GASKET PROVIDED FOR UNIT TO ADAPTER SEALING

## CAMBRIDGEPORT STRONGLY RECOMMENDS CONFIRMING THE DIMENSIONS ON THIS SUBMITTAL

CURB ADAPTERS ARE BASED ON UNIT MANUFACTURERS STANDARD CURB DIMENSIONS.
CAMBRIDGEPORT CANNOT BE RESPONSIBLE FOR ANY DEVIATIONS FROM FACTORY DIMENSIONS OR INCORRECT MODEL NUMBERS.