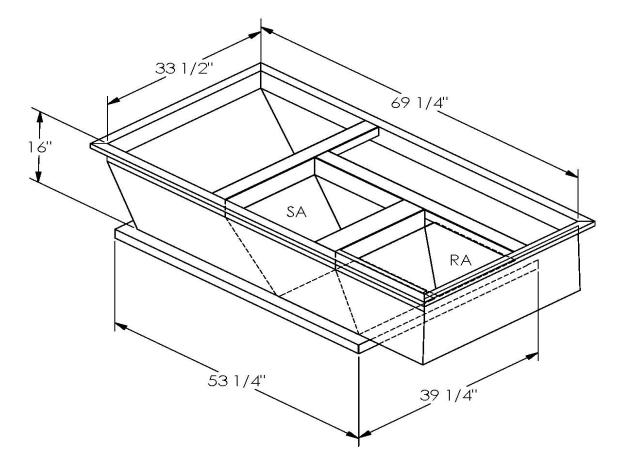

# Part Number 2013132

#### CAMBRIDGEPORT STRONGLY RECOMMENDS CONFIRMING THE DIMENSIONS ON THIS SUBMITTAL CURB ADAPTERS ARE BASED ON UNIT MANUFACTURERS STANDARD CURB DIMENSIONS. CAMBRIDGEPORT CANNOT BE RESPONSIBLE FOR ANY DEVIATIONS FROM FACTORY DIMENSIONS OR INCORRECT MODEL NUMBERS.