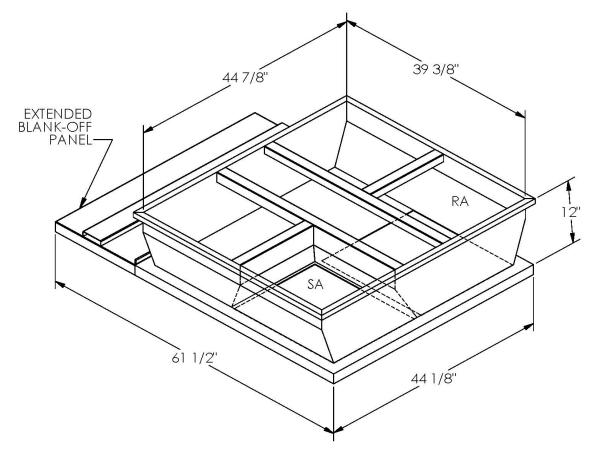

## FEATURES

ONE PIECE WELDED CONSTRUCTION

FACTORY INSTALLED SUPPLY TRANSITIONS

FULLY INSULATED

DESIGNED FOR EVEN WEIGHT DISTRIBUTION

FABRICATED OF HEAVY GAUGE G90 GALVANIZED STEEL

ALL WELDS SPRAYED WITH GALVANIZING COMPOUND

GASKET PROVIDED FOR UNIT TO ADAPTER SEALING

## CAMBRIDGEPORT STRONGLY RECOMMENDS CONFIRMING THE DIMENSIONS ON THIS SUBMITTAL CURB ADAPTERS ARE BASED ON UNIT MANUFACTURERS STANDARD CURB DIMENSIONS. CAMBRIDGEPORT CANNOT BE RESPONSIBLE FOR ANY DEVIATIONS FROM FACTORY DIMENSIONS OR INCORRECT MODEL NUMBERS.