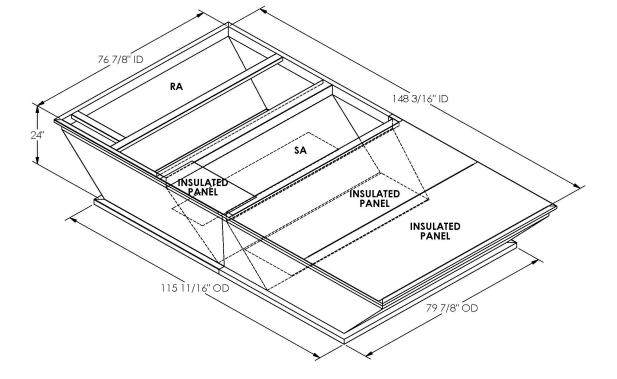

## FEATURES

ONE PIECE WELDED CONSTRUCTION FACTORY INSTALLED SUPPLY TRANSITIONS FULLY INSULATED DESIGNED FOR EVEN WEIGHT DISTRIBUTION FABRICATED OF HEAVY GAUGE G90 GALVANIZED STEEL ALL WELDS SPRAYED WITH GALVANIZING COMPOUND GASKET PROVIDED FOR UNIT TO ADAPTER SEALING

## CAMBRIDGEPORT STRONGLY RECOMMENDS CONFIRMING THE DIMENSIONS ON THIS SUBMITTAL CURB ADAPTERS ARE BASED ON UNIT MANUFACTURERS STANDARD CURB DIMENSIONS. CAMBRIDGEPORT CANNOT BE RESPONSIBLE FOR ANY DEVIATIONS FROM FACTORY DIMENSIONS OR INCORRECT MODEL NUMBERS.