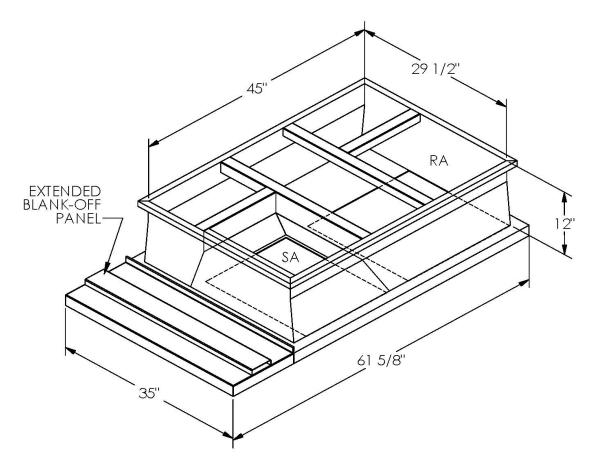

## **FEATURES**

ONE PIECE WELDED CONSTRUCTION

FACTORY INSTALLED SUPPLY TRANSITIONS

FULLY INSULATED

DESIGNED FOR EVEN WEIGHT DISTRIBUTION

FABRICATED OF HEAVY GAUGE G90 GALVANIZED STEEL

ALL WELDS SPRAYED WITH GALVANIZING COMPOUND

GASKET PROVIDED FOR UNIT TO ADAPTER SEALING

## CAMBRIDGEPORT STRONGLY RECOMMENDS CONFIRMING THE DIMENSIONS ON THIS SUBMITTAL

CURB ADAPTERS ARE BASED ON UNIT MANUFACTURERS STANDARD CURB DIMENSIONS.
CAMBRIDGEPORT CANNOT BE RESPONSIBLE FOR ANY DEVIATIONS FROM FACTORY DIMENSIONS OR INCORRECT MODEL NUMBERS.