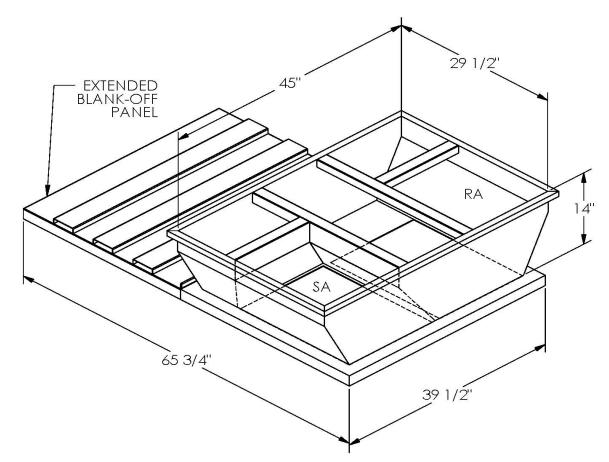

## FEATURES

ONE PIECE WELDED CONSTRUCTION

FACTORY INSTALLED SUPPLY TRANSITIONS

FULLY INSULATED

DESIGNED FOR EVEN WEIGHT DISTRIBUTION

FABRICATED OF HEAVY GAUGE G90 GALVANIZED STEEL

ALL WELDS SPRAYED WITH GALVANIZING COMPOUND

## CAMBRIDGEPORT STRONGLY RECOMMENDS CONFIRMING THE DIMENSIONS ON THIS SUBMITTAL CURB ADAPTERS ARE BASED ON UNIT MANUFACTURERS STANDARD CURB DIMENSIONS. CAMBRIDGEPORT CANNOT BE RESPONSIBLE FOR ANY DEVIATIONS FROM FACTORY DIMENSIONS OR INCORRECT MODEL NUMBERS.