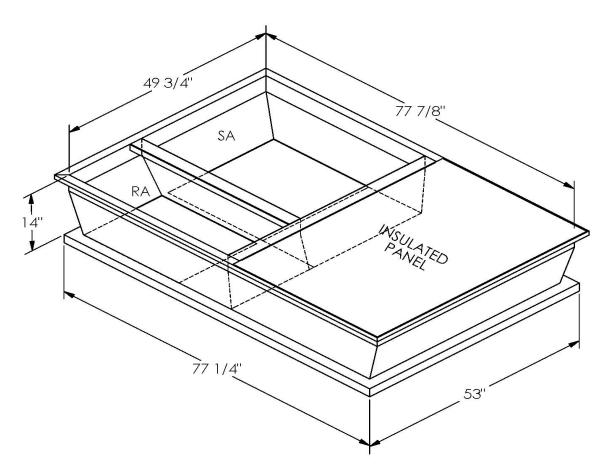

## **FEATURES**

ONE PIECE WELDED CONSTRUCTION

FACTORY INSTALLED SUPPLY TRANSITIONS

FULLY INSULATED

DESIGNED FOR EVEN WEIGHT DISTRIBUTION

FABRICATED OF HEAVY GAUGE G90 GALVANIZED STEEL

ALL WELDS SPRAYED WITH GALVANIZING COMPOUND

GASKET PROVIDED FOR UNIT TO ADAPTER SEALING

## CAMBRIDGEPORT STRONGLY RECOMMENDS CONFIRMING THE DIMENSIONS ON THIS SUBMITTAL

CURB ADAPTERS ARE BASED ON UNIT MANUFACTURERS STANDARD CURB DIMENSIONS.
CAMBRIDGEPORT CANNOT BE RESPONSIBLE FOR ANY DEVIATIONS FROM FACTORY DIMENSIONS OR INCORRECT MODEL NUMBERS.