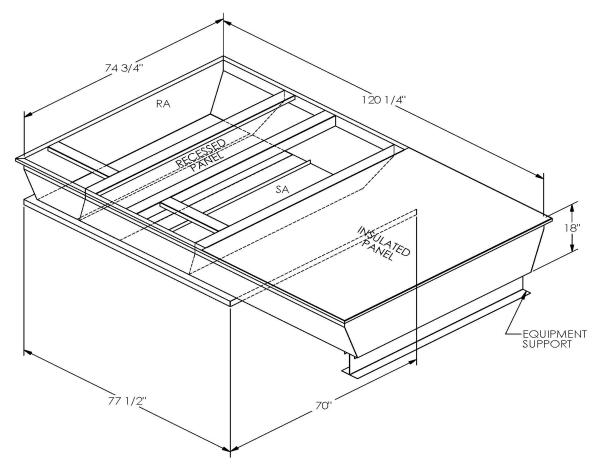

## <u>FEATURES</u>

ONE PIECE WELDED CONSTRUCTION

FACTORY INSTALLED SUPPLY TRANSITIONS

FULLY INSULATED

DESIGNED FOR EVEN WEIGHT DISTRIBUTION

FABRICATED OF HEAVY GAUGE G90 GALVANIZED STEEL

ALL WELDS SPRAYED WITH GALVANIZING COMPOUND

GASKET PROVIDED FOR UNIT TO ADAPTER SEALING

## CAMBRIDGEPORT STRONGLY RECOMMENDS CONFIRMING THE DIMENSIONS ON THIS SUBMITTAL

CURB ADAPTERS ARE BASED ON UNIT MANUFACTURERS STANDARD CURB DIMENSIONS.
CAMBRIDGEPORT CANNOT BE RESPONSIBLE FOR ANY DEVIATIONS FROM FACTORY DIMENSIONS OR INCORRECT MODEL NUMBERS.