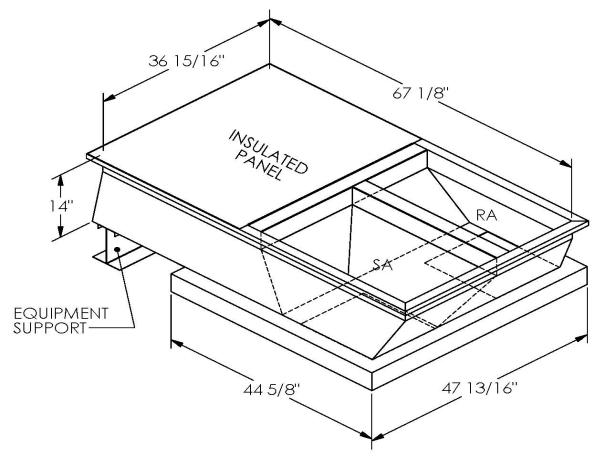

## Cambridgeport

| SUBMITTAL | Part Number |
|-----------|-------------|
|           | 2012791     |

SUBMITTED TO \_\_\_\_\_

JOB NAME \_\_\_\_\_

EQUIPMENT \_\_\_\_\_

SIGNATURE \_\_\_\_\_

DATE \_\_\_\_\_

ONE PIECE WELDED CONSTRUCTION

FACTORY INSTALLED SUPPLY TRANSITIONS

FULLY INSULATED

**FEATURES** 

DESIGNED FOR EVEN WEIGHT DISTRIBUTION

FABRICATED OF HEAVY GAUGE G90 GALVANIZED STEEL

ALL WELDS SPRAYED WITH GALVANIZING COMPOUND

GASKET PROVIDED FOR UNIT TO ADAPTER SEALING

## CAMBRIDGEPORT STRONGLY RECOMMENDS CONFIRMING THE DIMENSIONS ON THIS SUBMITTAL

CURB ADAPTERS ARE BASED ON UNIT MANUFACTURERS STANDARD CURB DIMENSIONS.
CAMBRIDGEPORT CANNOT BE RESPONSIBLE FOR ANY DEVIATIONS FROM FACTORY DIMENSIONS OR INCORRECT MODEL NUMBERS.